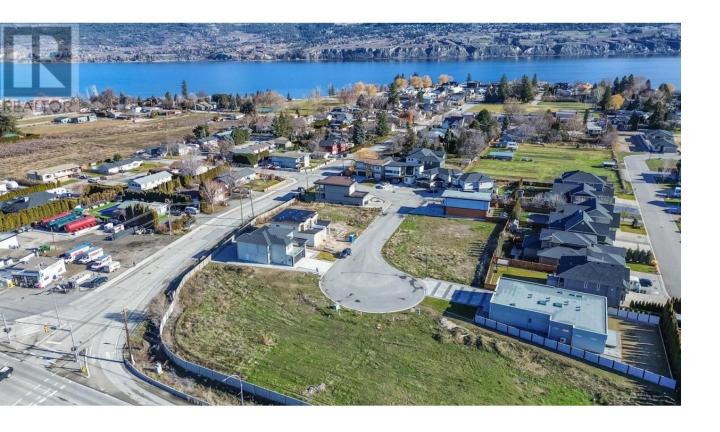

## 1727 Treffry Place Summerland British Columbia

\$429,900

Situated in a new neighbourhood of Trout Creek, this .33 acre flat property offers convenient proximity to the elementary school, parks and beaches of Okanagan Lake. Whether you're considering a rancher with an attached garage or a two-story residence to capture the lovely mountain views, this versatile lot accommodates various home styles and includes the option for building a detached carriage house or possibly a duplex. All essential services and utilities are readily available at the lot line, streamlining the building process. Choose your own builder and timeline! GST is applicable. (id:6769)