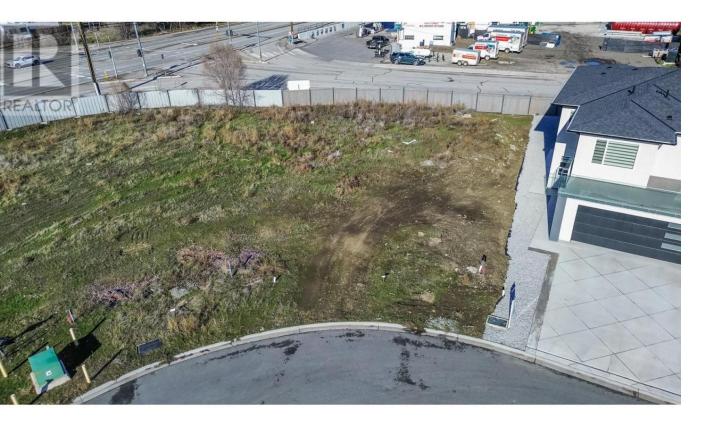

## 1728 TREFFRY Place Summerland British Columbia

\$369,000

Rarely do you come across an affordable flat .12-acre building lot. Situated in a new neighbourhood of Trout Creek, this property offers a convenient proximity to the elementary school, parks and beaches. Whether you're considering a rancher with an attached garage or a two-story residence to capture the lovely mountain views, this versatile lot accommodates various home styles. All essential services and utilities are readily available at the lot line, streamlining the building process. Choose your own builder and timeline! GST has already been paid and is not applicable. (id:6769)