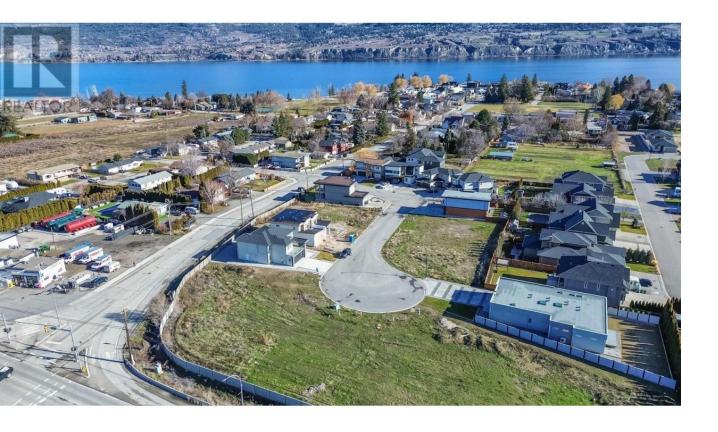

## 1736 Treffry Place Summerland British Columbia

\$299,900

Situated in a new neighbourhood of Trout Creek, this .14 acre flat property offers convenient proximity to the elementary school, parks and beaches of Okanagan Lake. Whether you're considering a rancher with an attached garage or a two-story residence to capture the lovely mountain views, this versatile lot accommodates various home styles and the zoning bylaw includes the option for a possible duplex. All essential services and utilities are readily available at the lot line, streamlining the building process. Choose your own builder and timeline! GST is applicable. (id:6769)