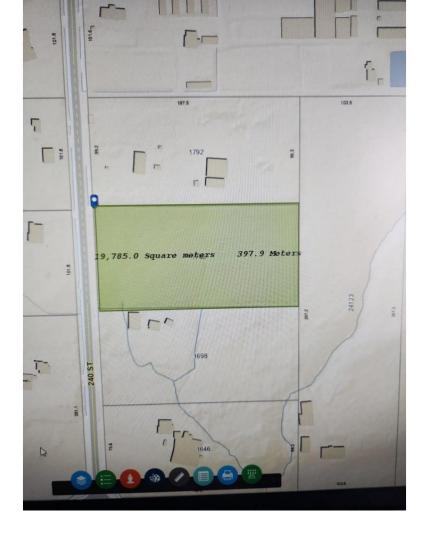

## 1746 240 Langley British Columbia

\$2,249,900

NEARLY 5 ACRES of cleared farm land in the ALR just off the busy 16th Avenue corridor. Just 20 minutes to White Rock, langley center and less to U.S. border crossings and Highways east and west. Can build your dream home, good for truckers, can park 2 trucks and enjoy the country life. The property is fully fenced and have no creeks or easements. (id:6769)