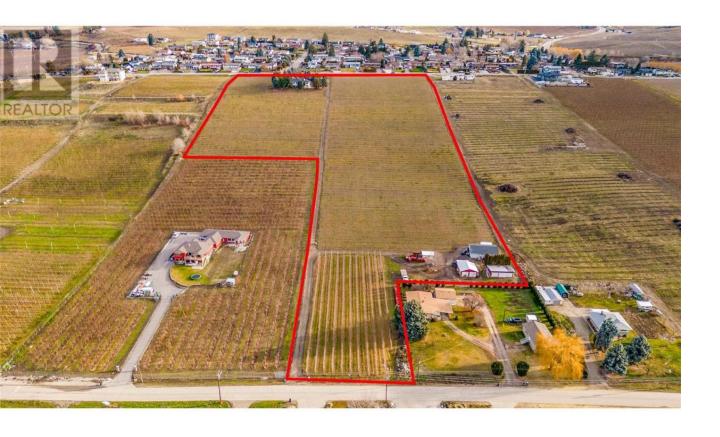

## 1750 McKenzie Road Kelowna British Columbia

\$3,999,000

Discover this almost 14 acre apple orchard in a prime location & sought-after agricultural neighborhood in Rutland! The orchard boasts of unobstructed, panaramic views of the Lake, City & the Valley. This thriving high-density apple orchard, just six years old, features Gala & Ambrosia apples. Nestled on McKenzie Bench, the property offers 2 homes - Main home including a 2 bedroom suite (separate entrance, laundry & parking) and the second dwelling is a 2 bedroom / 1.5 bathroom farm house. The property is in close proximity to UBC, Kelowna International Airport, Golf, Schools, Shopping and many more countless amenities. (id:6769)