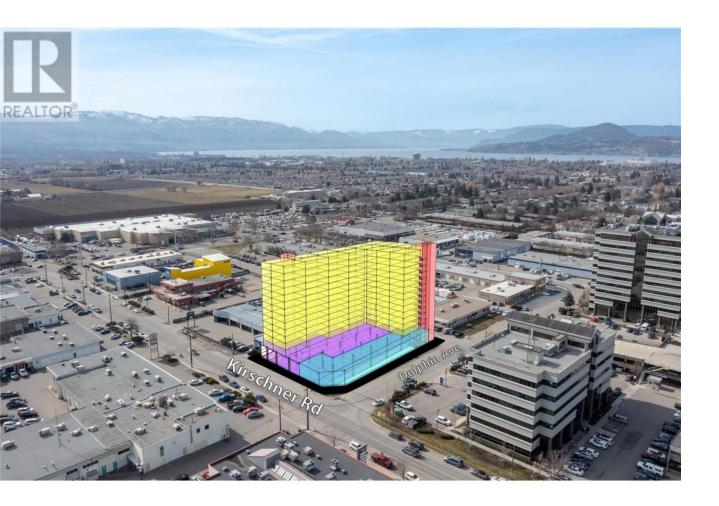

## 1753 Dolphin Avenue Kelowna British Columbia

\$7,950,000

Large corner lot with high visibility and 370 feet of frontage on Kirschner Road and Dolphin Avenue. Existing multi tenanted building with 5 tenants providing \$180,833+ of stabilized net income. Recent site analysis from Lime Architecture Inc. indicates a yield potential of 7,922 square feet of commercial and 142,200 square feet of residential space. Report available. This property is located amongst the Landmark buildings and within walking distance to Orchard Park Mall, and reasonably near the Capri Mall and downtown Kelowna. The Sutherland multi-modal corridor is planned to knit together the Capri area with Landmark and potentially Midtown in the future. Dolphin Avenue is planned to align with Sutherland Avenue in creating this important east west link. (id:6769)