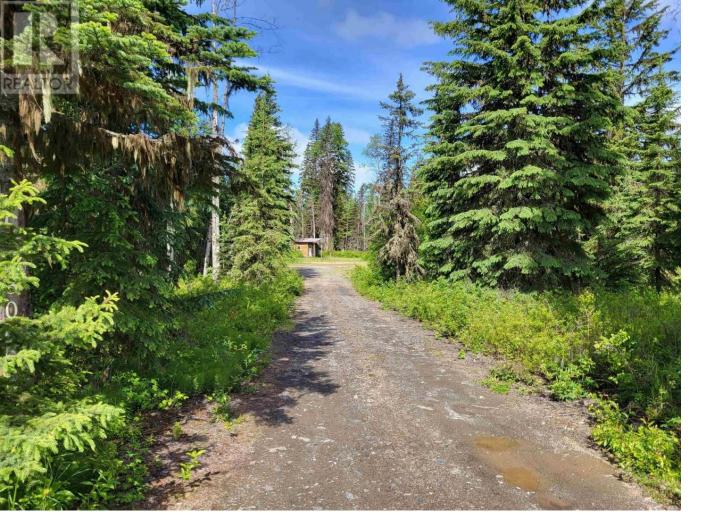

## 17530 PERRY Road Prince George British Columbia \$249,000

If you are looking for acreage close to town that's ready for you to build your dream home, look no further! Permitted lagoon, artesian well, shale driveway and electricity are in place, these level 4.7 acres have even been partially cleared and landscaped. A solid shed that can be locked allows you to store things while you build. This property really is a must see! (id:6769)