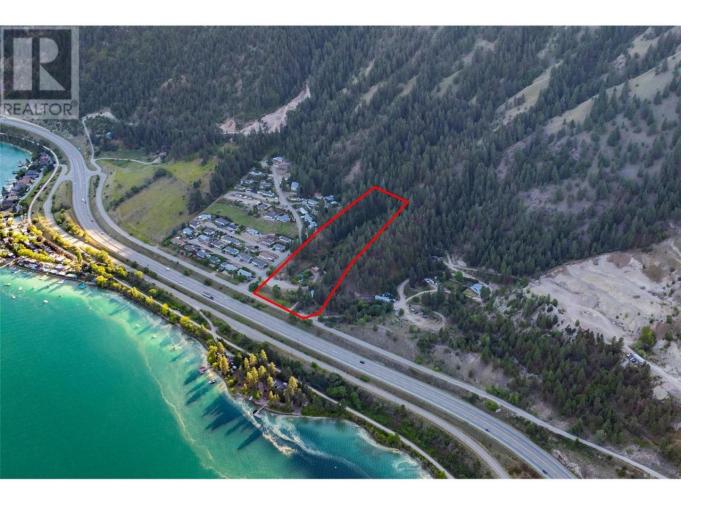

## 17680 Rawsthorne Road Lake Country British Columbia

\$/25,000

Presenting a stunning 9.671 acre lot overlooking the pristine waters of Kalamalka Lake. A rare offering of location, size & unparalleled lake views - a stunning canvas to build & design your sprawling custom dreamhome! With an abundance of trees for creating a private retreat & paved easy access city roads to your driveway plus many services hooked up - this is a one-of-a-kind opportunity. The location is second to none nestled in the Okanagan Valley, Lake Country is highly desired renowned wineries, flourishing orchards, world class restaurants, golfing, beaches & more! You are minutes to the Okanagan Rail Trail, 13min to Predator Ridge Gold Resort, 20min to Kelowna International Airport & 40min to Silver Star Mountain Resort. Property is currently zoned RR1 - zoning for residential development such as one single detached house (which may contain a secondary suite); accessory buildings or structures (which may contain an accessory suite). A mobile or manufactured home as an accessory suite. Your opportunity for a home based business! VIEWINGS ARE BY APPOINTMENT ONLY. Please do not walk this lot without a Realtor. Older mobile on site would best serve as temporary residence while building. Mobile home is currently serviced with water (untreated), power, cable, propane and connected to septic. Neighbouring Kal Pine Private water utility & Fortis Gas easily accessible to be run to the lot by new owner. Under the current zoning, this property CANNOT be subdivided. (id:6769)