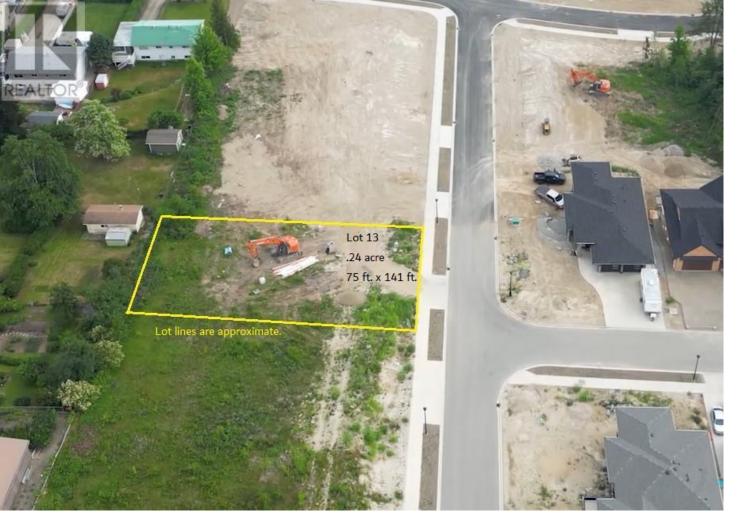

## 1770 35 Street Salmon Arm British Columbia

BUILDING LOT..... .24 acre lot in one of Salmon Arm's newest subdivisions is the perfect lot for your new home. Located in the sought after NE area of Salmon Arm, with wonderful mountain views and great walkability to shopping, schools and recreation. This 75' x 141' lot is zoned R-8 which always either a suite or carriage house. NO GST (id:6769)