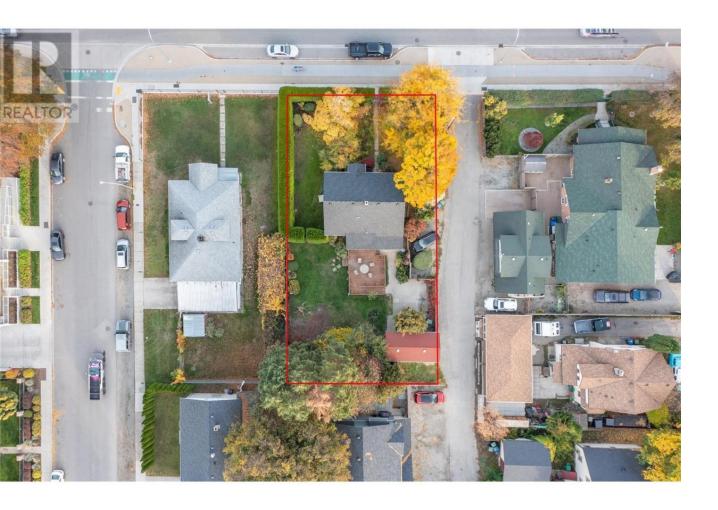

## 1770 Ethel Street Kelowna British Columbia

\$1,100,000

Prime Development Opportunity - Two-Lot Land Assembly. Unlock the potential of this 0.5-acre, two-lot land assembly, ideally positioned for townhouse development under the future zoning guidelines. The proposed vision for this site includes 12 spacious three-bedroom townhomes paired with 12 micro units, catering to a diverse range of residents. Located just minutes from downtown Kelowna, this highly desirable location offers convenient access to schools, shopping, parks, and transit, making it an attractive opportunity for developers looking to meet the growing demand for well-designed, multi-unit housing. With future zoning permitting townhomes, this site presents an excellent chance to build and hold or develop and sell in one of Kelowna's rapidly evolving neighborhoods. For more details, please refer to assembly listing: MLS 10333501. Don't miss this high-potential investment opportunity! Whether you're looking to build and hold or develop and sell, this site is brimming with future possibilities. (id:6769)