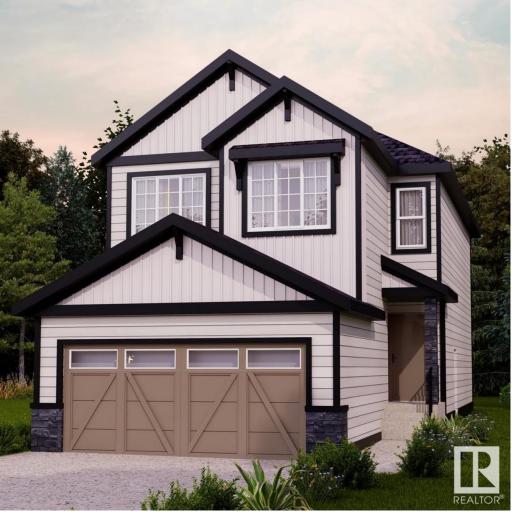

## Edmonton Alberta

\$549,900

Crystallina Nera is rooted in natural beauty. A lush forest and a storm water pond surrounded by paved walking trails are ideal for nature lovers. Poplar Lake, parks and future schools are all within walking distance. The 'Bedford-24' offers stunning features, quality craftsmanship, and an open-concept floor plan that makes day-to-day living effortless with its functional design. Separate Sie Entry, 9' ceilings on the main floor, laminate flooring, and quartz counters. You'll enjoy a spacious kitchen with an abundance of cabinet and counter space, soft-close doors and drawers, plus a walk-through pantry! Your living room offers comfort and style, with an electric fireplace and large windows for plenty of natural light. Rest and retreat upstairs, where you'll enjoy a large bonus room plus 3 bedrooms, including a primary suite designed for two with its expansive walk-in closet and spa-inspired ensuite! \*PLEASE NOTE\* PICTURES ARE OF SIMILAR HOMES; ACTUAL HOMES, PLANS, FIXTURES, AND FINISHES SUBJECT TO CHANGE (id:6769)