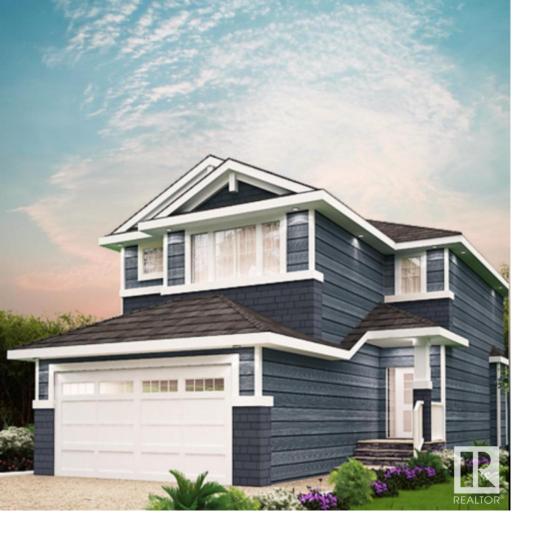

## Edmonton Alberta

\$569,900

Crystallina Nera is rooted in natural beauty. A lush forest and a stormwater pond surrounded by paved walking trails are ideal for nature lovers. You will always be minutes away from the rest of Edmonton with the Anthony Henday, 82nd Street and Yellowhead Trail nearby. Poplar Lake, parks and future schools are all within walking distance. With over 1,939 (approx) square feet of open concept living space, the Jayne is built with your growing family in mind. This single-family line home features 3 bedrooms, 2.5 bathrooms and an expansive walk-in closet in the master bedroom. Enjoy extra living space on the main floor with the laundry room on the second floor. The 9-foot ceilings and quartz countertops throughout blends style and functionality for your family to build endless memories. \*\*PLEASE NOTE\*\* PICTURES ARE OF SHOW HOME; ACTUAL HOME, PLANS, FIXTURES, AND FINISHES MAY VARY AND ARE SUBJECT TO AVAILABILITY/CHANGES; HOME IS UNDER CONSTRUCTION. EST COMPLETION APR-JUL 2025\*\* (id:6769)