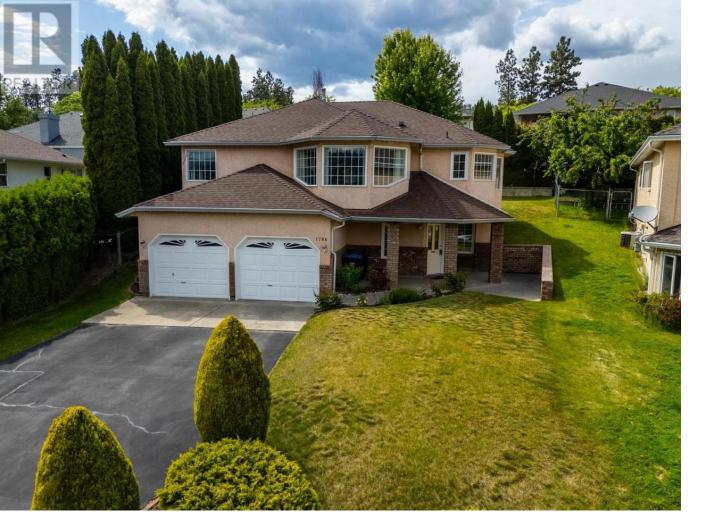

## 1786 Sprucedale Court Kelowna British Columbia

\$924,900

Welcome to 1786 Sprucedale Ct - a lovingly maintained 4-bed, 3-bath home tucked into one of Glenmore's most central and convenient locations. Offering 2517 sqft of versatile space across a grade-level entry layout, this home is perfect for families, multigenerational living, or those seeking room to spread out. Enjoy serene mountain and valley views, a spacious yard with low-maintenance landscaping, and peace of mind with major updates already done—roof (2012), furnace & hot water tank (2017), and A/C (2022). The full finished basement boasts a large rec room, den, and laundry, while upstairs features new vinyl flooring in the bedrooms, a gas fireplace, and fresh bathroom fixtures. With a double garage, driveway parking for 5, central air, ample storage, and close proximity to schools, parks, transit, and amenities—this well-cared-for classic blends original charm with practical upgrades. A must-see opportunity in one of Kelowna's most sought-after neighbourhoods. (id:6769)