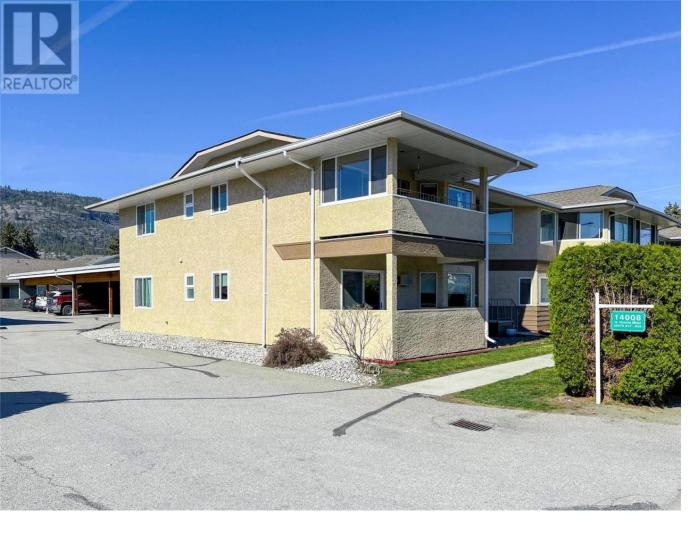

## 14008 Victoria Road 18 Summerland British Columbia

\$305,000

This gorgeous top floor end unit with private entrance is move in ready. The seamless flow from the living room to the dining area makes entertaining a breeze, while the adjoining sunroom provides the perfect spot for relaxation or enjoying your morning coffee. There is a separate office space, offering a dedicated area for work or additional storage to keep your living space clutter-free and organized. The well-appointed primary suite provides ample space and comfort, featuring a 4-piece ensuite bath. Situated within walking distance to amenities and shopping, this centrally located complex offers easy access to everything you need for daily convenience. This complex is a 55+ community, 1 dog or cat welcome. (id:6769)