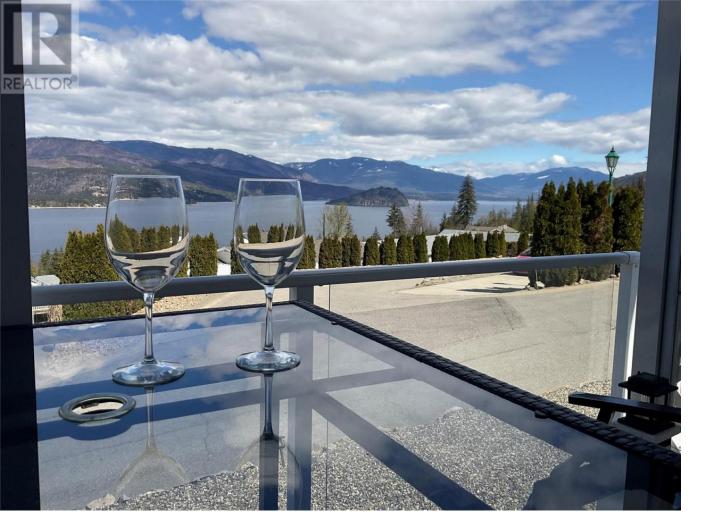

## 1510 Trans Canada Highway 18 Sorrento British Columbia

Experience good vibrations from the upper bench of Deer Ridge Estates in Sorrento BC. This immpressive, immaculate 2 bed, 1 bath home boasts stellar views from East to West. Level, newly paved parking for 2 vehicles leads to the perfectly placed covered observation deck overlooking the sunny Shu. Slip inside and immediatley feel the comfort and quality. New everything....like everything including new Pex piping everywhere, new flooring, Air Conditioning, paved level driveway, all appliances are newer, new hot water tank, new furnace, recent roof +2 sheds & a greenhouse! Pad rent is LOW at 440\$ per month. 55+ Park allows 2 dogs any size but must be pre approved. RV storage upon request. Click the immersive tour then book your showing today and Start Packin! (id:6769)