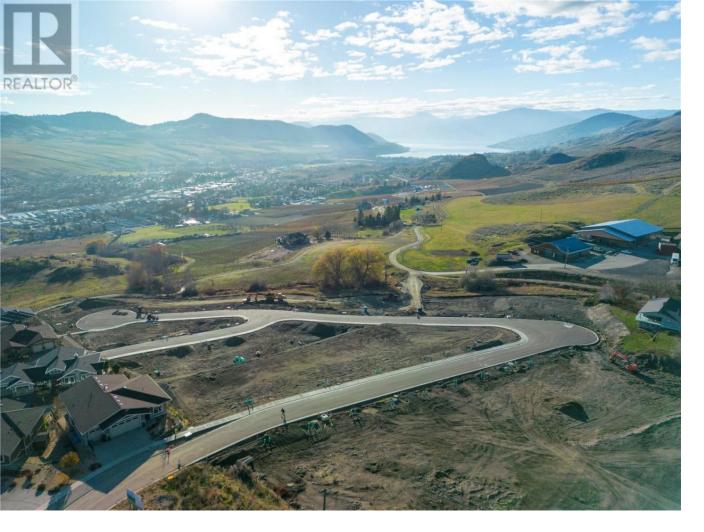

## 3398 Davison Road 18 Vernon British Columbia

\$399,900

Turtle Mountain provides incredible Okanagan Lake and valley views. Live within the amazing nature Vernon has to offer while being only steps away from local amenities and the city's core. Enjoy also the Grey Canal hiking trail and mesmerizing Bella Vista views, world famous beaches, award winning wineries and spectacular golf courses. They are only minutes away! Tassie Creek Estate has been created to help celebrate all that this region has to offer. A stunning 5 acre park with all its beauty compliments the estate's area and outdoor living. Build your dream home the way you want with the builder you desire. Choose a customized layout, and take 20 months to build. The possibilities of this property are endless. (id:6769)