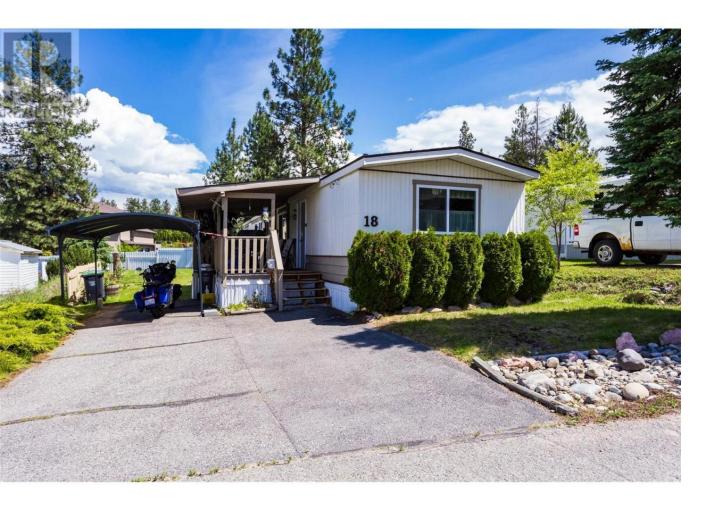

## 3535 McCulloch Road 18 Kelowna British Columbia

\$199,000

Welcome to Lake City Estates a quiet 55+ community with RV parking nestled amongst the orchards and vineyards yet less than a 10 minute drive to all amenities. There's a bus route and firehall within walking distance and golf 2km's away. This home is on a flat landscaped lot with no traffic noise. There's plenty of space to putter in the workshop or do some gardening. The large covered deck is your 3 season hang out spot. Recently professionally painted, the inside has a wide open kitchen plan with recent updates, a pantry closet and plenty of cupboard space. The middle 2 bedrooms were converted to one large one and could be restored back within a couple days work and the master bedroom fills the back end of the home. With a freshly renovated bathroom and all new water supply lines throughout. If you're after the simpler life this may be the one for you. 1 owner must be 55 and the others must be 19+. (id:6769)