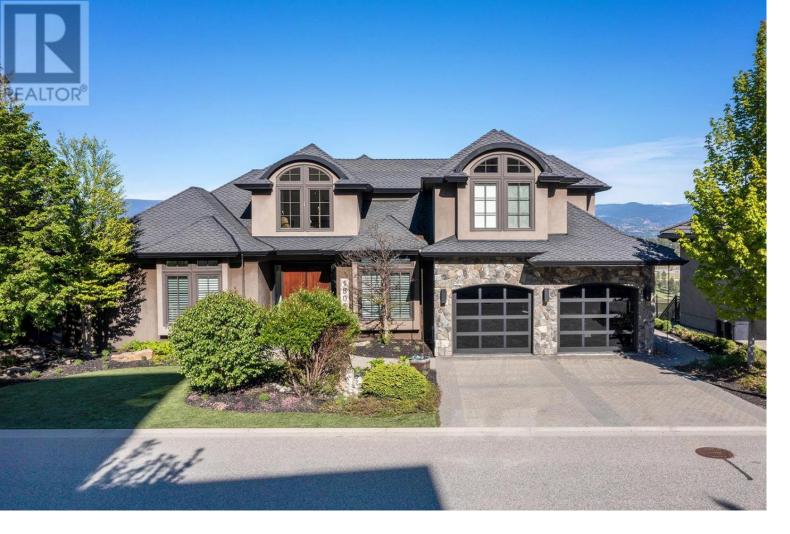

## 1805 Scott Crescent West Kelowna British Columbia

\$2,150,000

Welcome Home! Diamond View Estates with FANTASTIC VIEWS! Sellers are downsizing and this spacious home boasts so many extras that any family would be looking for. COMPLETE REFRESH in 2023. Total interior re painted, new quartz and granite counter tops with an enlarged island. All interior and exterior lighting updated. New garage doors. Geothermal heating and cooling - very efficient and CLEAN! Maintained by Geotility Kelowna. The theatre room operates extremely well with music throughout the entire home.