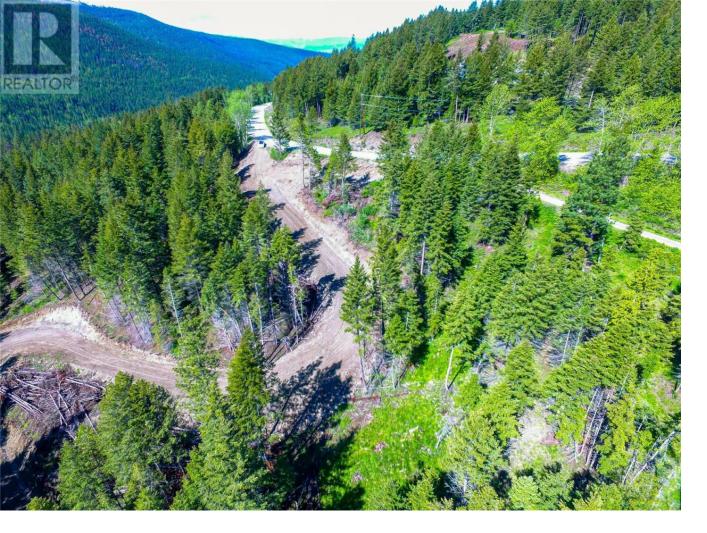

## 1833 Cardinal Creek Road Kelowna British Columbia

Experience the ultimate in privacy and tranquility as you build your dream home amidst the pristine beauty of fresh mountain air. Take ownership of 5.43 acres of gently sloped land, adorned with picturesque meadows. The current owner has initiated road development, extending up to the designated home building site, ensuring seamless access to your future abode. To further enhance convenience, electrical service will be extended to the lot line, while a shallow well will be thoughtfully dug. As an added advantage, a meticulously crafted home design package is available for purchase, perfectly complementing the property. This remarkable opportunity offers individuals seeking personal space an idyllic retreat within a mere 30-minute drive from the renowned Big White Ski Resort. Situated the location boasts an abundance of scenic riding, hiking, and bike trails, allowing for endless outdoor pursuits. Embrace a harmonious lifestyle, enveloped by serenity, all while conveniently located a mere 15 minutes from the vibrant city of Kelowna. (id:6769)