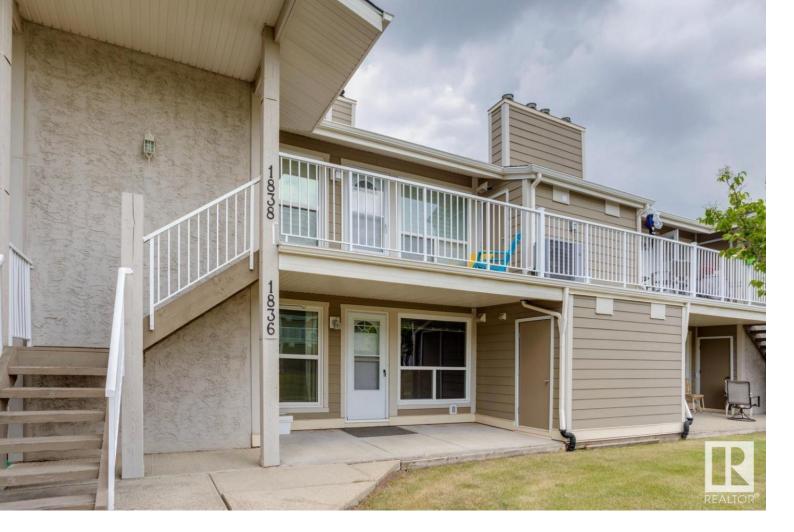

## Edmonton Alberta

\$199,900

Nicely upgraded carriage style townhouse located in popular Skyrattler! This 1092 sqft END UNIT has been very well cared for and is in a great location within the well managed complex of Pebble Creek. Offering 2 large bedrooms + den, 4-pc bath, great kitchen, open living area w/wood burning fireplace, new flooring and paint, and plenty of storage. The complex has recently been renovated to include siding, windows, railings, eaves, and concrete. Located close to Blackmud Creek Ravine and all the amenities of Century Park. Nice unit in a great complex! (id:6769)