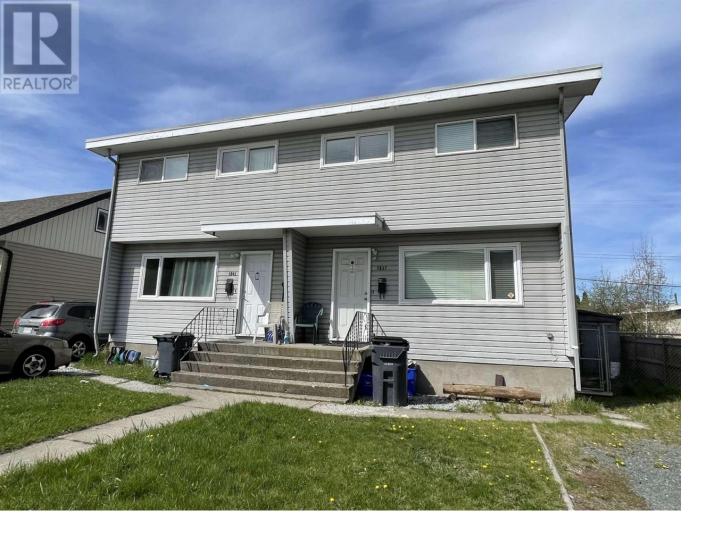

## 1837 SPRUCE Street Prince George British Columbia

\$389,900

This is a great opportunity to enter the market. Whether you choose to live in one side and rent the other side to offset your living expenses; or are looking for your next investment property, this side-by-side duplex is worth considering. Long-term tenants provide a stable source of rent. The current owner keeps on top of upkeep and upgrades include: Vinyl windows, torch-on roof, brand new hot water tank in one side, chain link perimeter fence. There are 3 bdrms in one side and 4 bdrm in the other. Walking distance to all levels of downtown amenities. (id:6769)