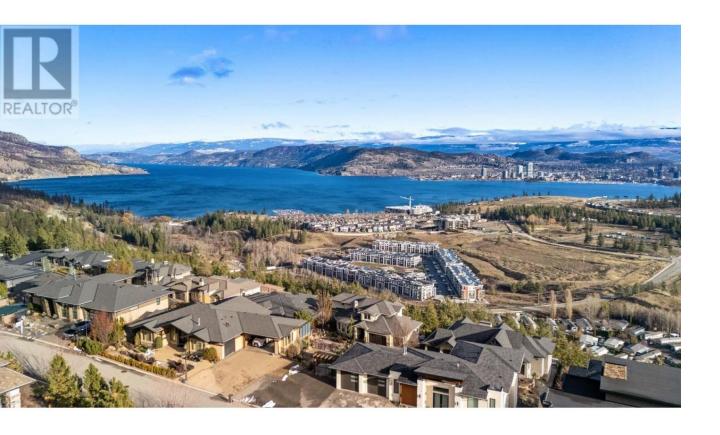

## 1844 Diamond View Drive West Kelowna British Columbia

\$499,000

Create Your Custom Home with Stunning Lake Views Don't miss the chance to build your dream home on this expansive .34-acre lot, offering over 5,700 sq. ft. of potential living space. Located in the exclusive gated community of Diamond View Estates, this property provides breathtaking panoramic lake views and offers complete flexibility--design your home your way with no restrictions on builders or design . Just minutes from downtown Kelowna, this prime lot combines privacy with convenience. All necessary services are already at the property line, reducing construction time and costs. If you prefer, you can purchase pre-designed plans by renowned architect Carl Scholl, specifically crafted to complement the natural slope of the land, saving you time and effort in the design process. With easy access to golf courses, the West Kelowna wine trail, shopping, hiking trails, and all local amenities, this location is perfect for those seeking both luxury and convenience. Take the next step toward making your dream home a reality! (id:6769)