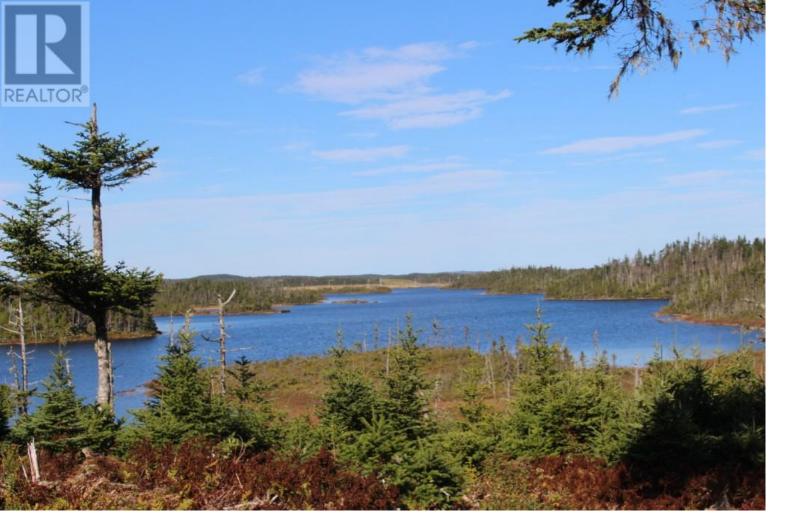

## 185 PRISON CAMP Road SALMONIER Newfoundland & Labrador \$65,000

Located only approximately 15 mins off the Trans canada highway via Salmonier Line, this one acre lot is situated on Little Gull Pond and offers vistas of the pond on one side and pond access in a secluded cove on the other. Lot is ideal for a walk out basement on the pond access side. Build your dream cottage today! Located 2kms off Deer Park road. Take the second left hand turn for this cul de sac. (id:6769)