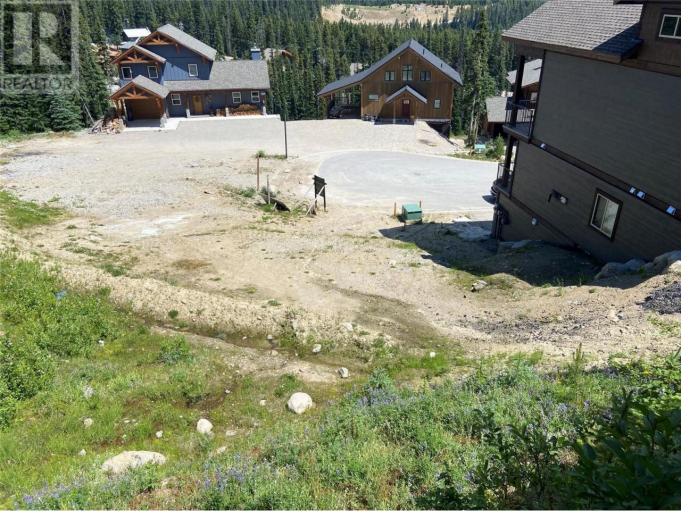

## 185 SNOW MOUNTAIN Place Penticton British Columbia

\$249,000

Location, Location, Location! Imagine waking up, stepping outside your Apex Mountain cabin, and skiing directly onto the slopes! Welcome to 185 Snow Mountain Place, a prime building lot nestled in the exclusive Snow Mountain Estates at Apex Mountain Resort. Apex is just a quick 35-minute drive from Penticton. This hidden gem of the Okanagan offers the ideal setting to create your dream mountain escape on a .17-acre lot, mere moments from the village and Apex's top amenities. Ski down Grandfather's Trail to the lifts, or glide straight to the iconic Gunbarrel restaurant and bar. This build-ready site with all underground utilities in place, along with paved roads, curbs, and storm drains. Surrounded by spectacular valley views, and just steps from endless hiking and biking trails and lakes, it's a year-round paradise. Zoned for single-family or duplex homes. Apex Village and the lifts are a short walk away, so you're never far from shops, dining and entertainment. Build a spacious family cabin or duplex, with room for parking or a garage, and enjoy the flexibility to rent out one side for extra income or save it for family and friends. Rentals are always in high demand at Apex with attractive rental rates for the homeowner! Take a tour today and picture yourself skiing home to this mountain sanctuary--be ready for the 2025/26 season and beyond! (id:6769)