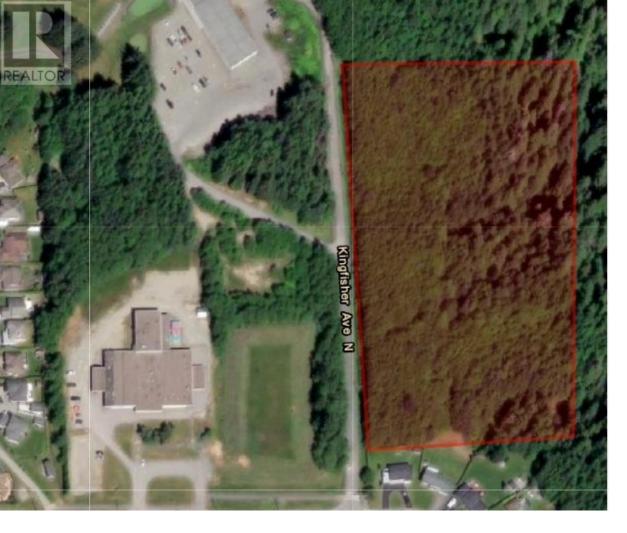

## 1851 KINGFISHER Avenue Kitimat British Columbia

\$2,500,000

One of the last remaining parcels of land available in the booming town of Kitimat. This site is prime buildable land right next to Kitimat's Hirsch Creek Golf Course and Winter Club. With 9.62 acres total. Nice area in the North of Kitimat and approximately 15 minutes to the major LNG sites at the Westside of the Douglas Channel. The original development was proposed to have 40 units available in new construction of townhomes. This site is completely unique to the city, and so are the homes that can be built here. This development is the perfect entry level home in a community seeking new product and a convenient lifestyle. Excellent local trades and a demand for new housing will make this site a great opportunity for a developer. (id:6769)