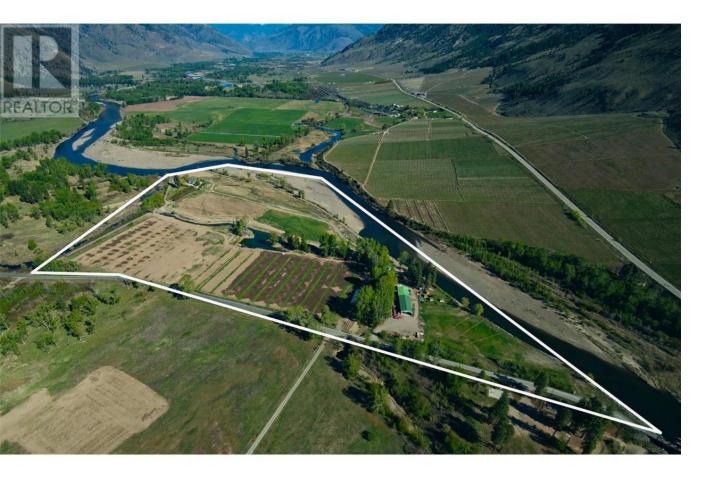

## 186 Chopaka Road Cawston British Columbia

\$2,995,000

Agricultural paradise nestled in the serene landscapes of Cawston--celebrated for its tranquility, picturesque vistas, world-renowned wineries and organic farming. his expansive 46-acre estate unveils a wealth of opportunities for those seeking an idyllic lifestyle and thriving agricultural ventures. Luxury home, packing house, cold storage, workers accommodation and more. 2700 feet of mesmerizing river frontage along the Similkameen River, enhanced with engineered dykes and culvert system. At the heart of this property stands a stunning home, majestically overlooking the scenic river, presenting panoramic views. A master suite adorned with private patio, dream closet and lavish ensuite offer a sanctuary of relaxation. Crafted with sophistication in mind, the home boasts 10-foot ceilings, premium finishes--including a modern kitchen, hardwood floors-6 beds, 4 baths and geothermal. Beyond the main residence, this working farm offers 2 pumphouses, 3 wells, packinghouse, 3 commercial coolers for +/- 4000 sf of cold storage, outdoor kitchen, barn -- an ensemble perfectly suited for a multitude of agricultural pursuits. Additional accommodations currently on site: a 1200 sf bunkhouse and 4 guest/worker cabins, larger cabin (not affixed on foundations). Currently the home of "Grown Here Farms," renowned for its dedication to craft organic farming. 30 mins from Keremeos and Osoyoos, an hour from Penticton, and within easy reach of major highways and airports. (id:6769)