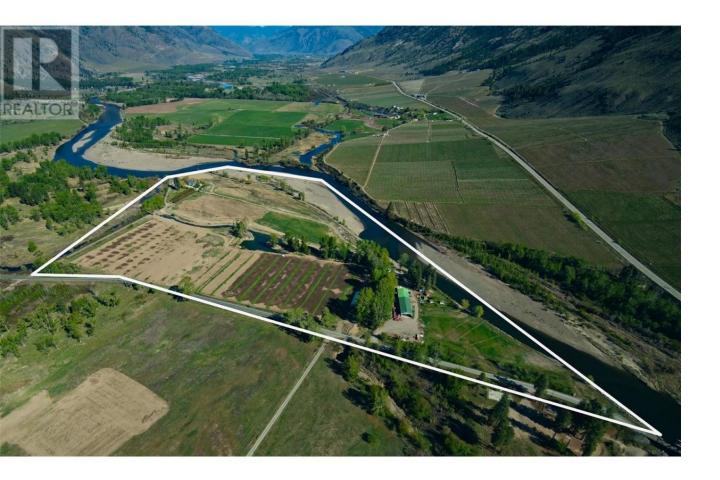

## 186 Chopaka Road Cawston British Columbia

\$2,775,000

Set amidst the picturesque landscapes of Cawston, this 46-acre agricultural haven combines natural beauty, tranquility, and modern organic farming. Offering breathtaking views and a unique opportunity for a serene lifestyle or a prosperous agricultural venture, the property features an array of premium amenities. At its heart is a luxurious home designed with elegance and comfort, overlooking the scenic Similkameen River. With 2,700 feet of river frontage, the estate is protected by engineered dykes and a culvert system, ensuring both functionality and charm. The home itself boasts 10-foot ceilings, high-end finishes, a contemporary kitchen, hardwood flooring, geothermal heating, six spacious bedrooms, and four well-appointed bathrooms. The master suite is complete with a patio, a custom-designed dream closet, and a lavish ensuite. The estate is fully equipped to support agricultural operations, featuring a packing house, cold storage facilities with three commercial coolers totaling 4,000 square feet, and accommodations for workers. Two pump houses and three wells provide ample water resources, while an outdoor kitchen, a barn, and expansive grounds offer versatility for various farming activities. On-site accommodations include a 1,200-square-foot bunkhouse, four guest/worker cabins, and a larger cabin, ensuring comfort for staff or visitors. Conveniently located just 20 minutes from Osoyoos and Keremeos. (id:6769)