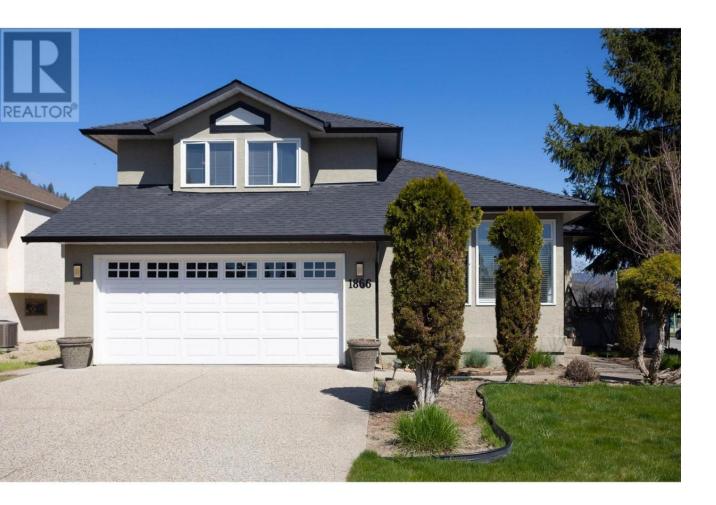

## 1866 Watson Road Kelowna British Columbia

Welcome to 1866 Watson Road in the heart of North Glenmore! The perfect location for a young family, just a few steps away from Watson Elementary School, parks and close to all amenities. Impeccably kept split level home, featuring 3 bedrooms and den with 3 bathrooms . Main level living offers spacious living room a formal dining room beautifully updated kitchen with quartz countertops, undermount sink and stainless steel appliances. The spacious family features a gas fireplace with built-in entertainment unit and easy access to the back yard. New furnace, newer hot water tank and all PEX plumbing replaced add to this move-in ready home. Tons of storage in the 5 ft crawl space , perfect for all the extra storage space most families need. Outdoor features include huge 16'x14' deck and a fully fenced irrigated yard ! (id:6769)