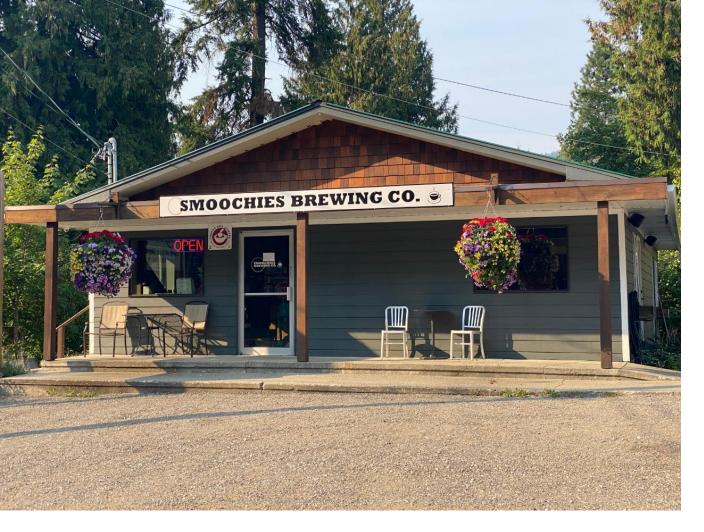

## 1885 BAKERY FRONTAGE ROAD Christina Lake British Columbia

LIVE THE DREAM! Work hard for 6 months and take the rest of the year off! This very high profile location is only a 5 minute walk to lake access, and sits on a 150' of prime highway frontage in beautiful Christina Lake B.C. The property offers 2 amazing buildings, lots of space for customer parking, as well as accommodation for your RV, while you live and work the season! The Smoochies building was completely and professionally updated seven years ago, as well as the septic system which is capable of handling 2 restaurants! The second building has been nicely modernized as well, and it was originally designed to accommodate another restaurant. All of the commercial kitchen equipment is in storage and is readily available if required by a new buyer. Presently the building has a great tenant in Lake Life Cannabis Co., now in the last year of a five year lease. The zoning allows for many uses, including a dwelling unit, a retail store, a medical & dental clinic, and eating & drinking establishments. Seller willing to finance! Call your REALTOR(R) today for all the info on this awesome opportunity! (id:6769)