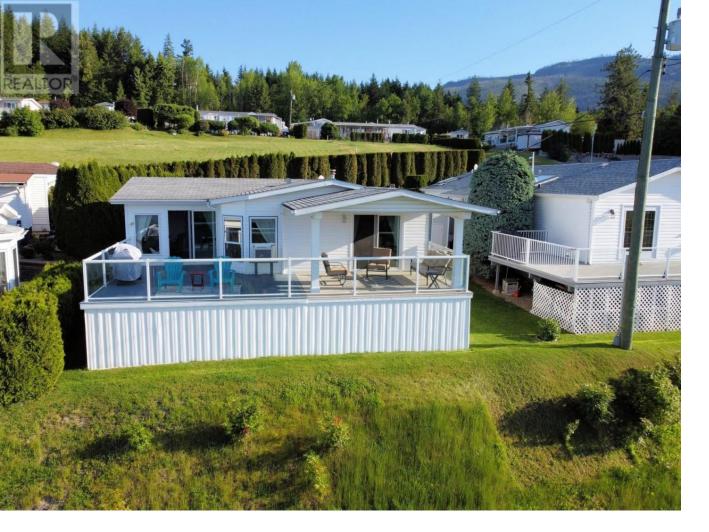

## 1420 Trans Canada Highway 19 Sorrento British Columbia

Immaculate 1300 sq ft Lakeview Home in Sunny Sorrento, BC. Experience easy living in this beautifully maintained 1300 sq ft manufactured home perched in the heart of sunny Sorrento, BC offering a stunning 180-degree panoramic view of Shuswap Lake. This smoke-free home impresses with quality finishes throughout, including drywall construction, no popcorn ceilings, and elegant crown moldings that add a touch of sophistication to every room. The thoughtfully updated interior features engineered flooring, a welcoming entry foyer, and beautiful door casings that enhance the home's charm. Enjoy cooking in the newer kitchen, complete with a center island, stainless steel appliances, and ample storage. The open-concept layout flows into the bright living space, perfectly framed by large windows that maximize both light and lake views. With two full 4-piece bathrooms, this home offers convenience and comfort. Included are window treatments throughout, a washer and dryer set with a steam cabinet, and a newer driveway for added curb appeal. Comes with a covered deck, ideal for relaxing or entertaining while soaking in the breathtaking lake views. Storage is no issue with a 15' x 8.5' dry box under the deck and an 8.5' x 8.5' shed. This is a rare opportunity to own a turn-key, move-in-ready home in one of the most desirable corners of the Shuswap. Just minutes from lake access, golfing. It's the perfect blend of comfort, style, and location. Please check out the walk through Video. (id:6769)