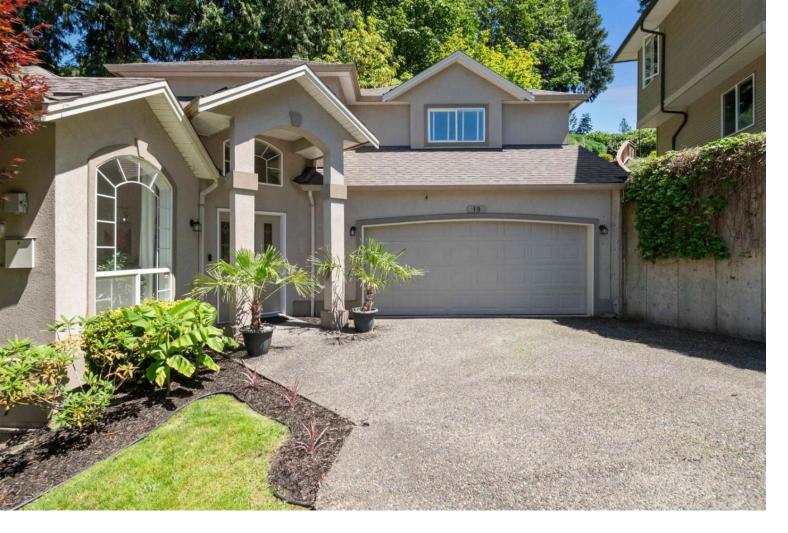

## 47470 CHARTWELL Drive 19 Chilliwack British Columbia

\$849,000

Come And Discover The Tranquility Of This "RARE FIND"!! This Home Backs On To A Golf Course That Offers A Peaceful Private Setting! 4bdrm, 3bath Home w/Over 2,500 sqft. Of Living Space. Functional Floor Plan w/Master On The Main, Large Bonus Room Upstairs, Bsmt.w/Separate Entry. NO STAIRS to ENTER this Home!! All Your Living Needs On One Floor! Living Rm. w/Vaulted Ceiling, S.Steel Updated Appliances, N2 Gas Stove, White Cabinetry Throughout. Recently Finished Walk-Out Bsmt. Featuring Laminate Flooring, High Ceilings, 2 Large Bdrms., Full Bath w/Deep Soaker Tub, Quartz Counters, Gorgeous Kitchenette for In-law or Teen. Stamped Concrete Patio. Plenty Of Parking On The Drive-way. Roof Updated "2019". Family & Pet Friendly Complex(No Age Restriction). A Gorgeous Move-In Ready Family Home!!! (id:6769)