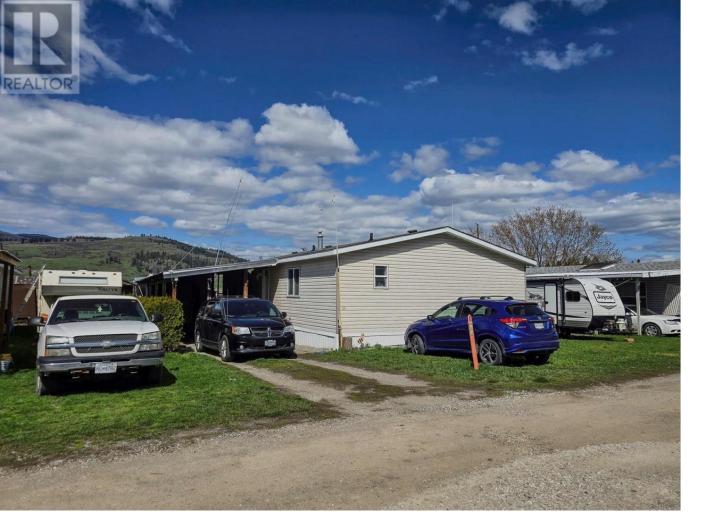

## 91 Head Of The Lake Road 19 Vernon British Columbia

\$369,000

Welcome to #19-91 Head of the Lake Rd in Vernon, BC. Inside this spacious, open-concept, double-wide modular home, you'll find 3 large bedrooms and 2 full baths. Just off the open kitchen/livingroom/dining room features large patio doors leading out to the fenced, pet-friendly backyard. The primary bedroom features a large, luxurious, full ensuite bathroom. You can park under your single carport and work on a few projects in your attached workshop. This 2007-built home is in excellent condition, featuring Central A/C to keep cool; this is a great lakeside community of manufactured homes and features its own private sandy beach and boat launch at the end of the development! You'll love this quiet area, only a short 2-minute drive to Spallumcheen Golf Course and O'Keefe Ranch! \$500 per month in pad fees! Pets are welcome (with restrictions). Book your private viewing today, (id:6769)