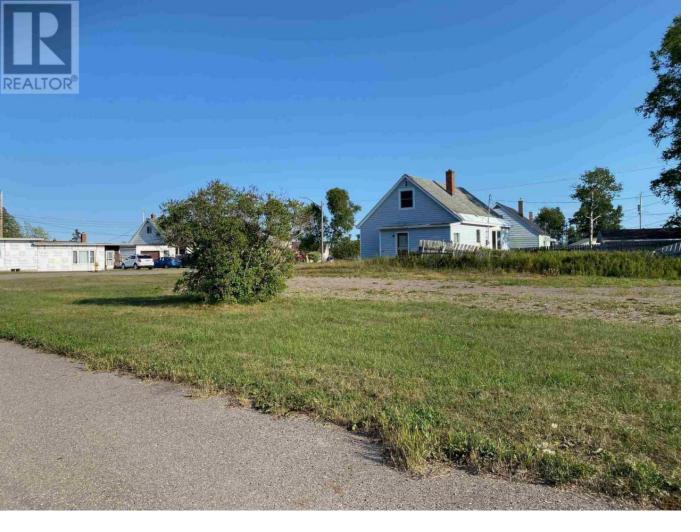

## Terrace Bay Ontario

\$15,000

Flat buildable lot with another lot available next door. Potential to build 2 homes side by side. These opportunities don't come up often in Terrace Bay. Lot is located close to schools. Services available at the road. Previous home on the property was torn down. (id:6769)