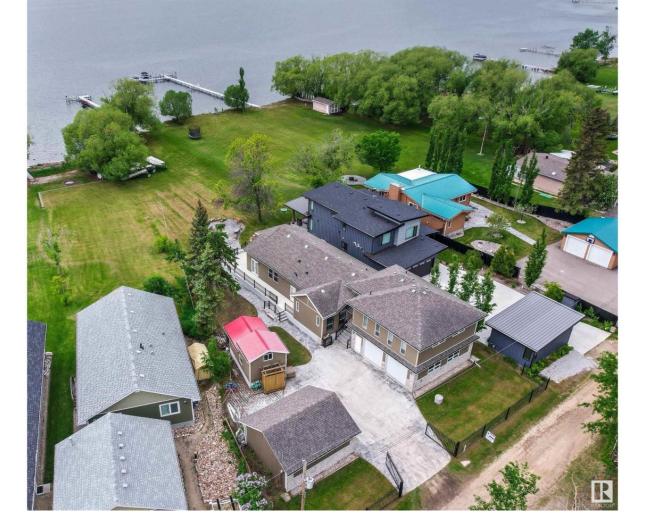

## Rural Parkland County Alberta \$1,299,000

Youll fall in love with this gorgeous 2,748 sq ft country-style cottage found on the sunny southwest-facing shores of Rizzie Beach, Wabamun Lake. The large 1/4 acre pie-shaped lot 150 ft long provides 100ft of width at the front and 50 ft of beachfront. The main floor boasts a spacious living room, a dining area, a rustic kitchen with S/S appliances, granite countertops and natural solid wood cabinets and a beautiful bright sunroom surrounded by windows, all with scenic lake views. The primary bdrm includes an en-suite bath, complemented by two additional bdrms and two full baths. The upper floor offers a separate guest suite with a full kitchen and open living room, two more bdrms, and a 3-pc bath providing extra space for family or guests. The property includes an oversized attached double garage, a second detached double garage, a secondary guest house with a bdrm, loft and 2-pc bath and a spacious deck that leads down to the patio with a firepit all surrounded by the beautifully landscaped grounds. (id:6769)