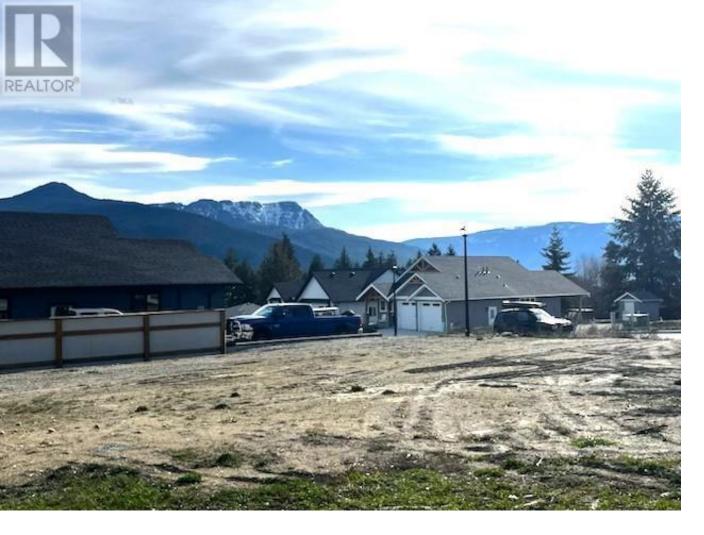

## 1900 35 Street Salmon Arm British Columbia

\$275.000

Lambs Hill Lot with Mountain views oLocated in the sought after North Broadview area, considered the sun belt of Salmon Arm oLot Size: 0.21 acres oZoning: R8, allows for secondary suites, carriage houses.

PROPERTY IS NOT A STRATA oTopography: Flat, easy for construction oViews: Mount Ida, Fly hills oUtilities: Services at lot line oAccessibility: Close proximity to schools, Shaw Centre Askews, and an 8-minute drive to the beach oCustom Design: Design your dream home according to Lambs Hill Building scheme (see supplements) to maximize the incredible views and surroundings. oInvestment Opportunity: Capitalize on the prime location and growing demand for properties that are zoned R8 oFamily-Friendly: A safe and welcoming community with access to essential amenities and recreational activities. Claim your slice of Lambs Hill. Contact Grace to schedule a viewing or for more information. (id:6769)