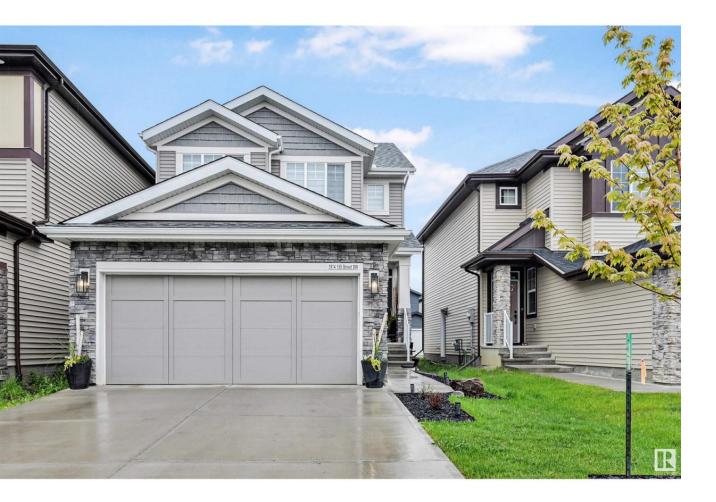

## Edmonton Alberta \$678,800

Like new gorgeous upgraded Morrison 2 story nestled on a quiet street in Glenridding Ravine, just steps to the pond & ravine. Approximately 2600sf of total living space as the basement is professionally finished! Upgrades galore w/ over \$75,000 in extras. Dream kitchen w/ upgraded Bosch appliances including a gas stove & two ovens. There's even a Butler's pantry w/ a beverage cooler! Upgraded cabinetry & flooring throughout. Open concept plan is the perfect main floor entertaining space. Plus main flr den. Upstairs find a bonus rm & laundry. 3 bedrms incl a luxurious primary suite featuring an ensuite w/an oversized tiled shower & dual sinks. LPV flooring in the bedrms! Lower level has a family rm, bedrm, 3 pc bath, storage & a flex area. Huge mudrm, lots of storage built-ins & a dbl garage w/extra depth on one side (can accommodate an extended cab pickup). Large exterior patio w/ pergola as well! Restaurants & shops close by incl Windermere Currents & Edm South Cm. Easy access to EIA & the Anthony Henday (id:6769)