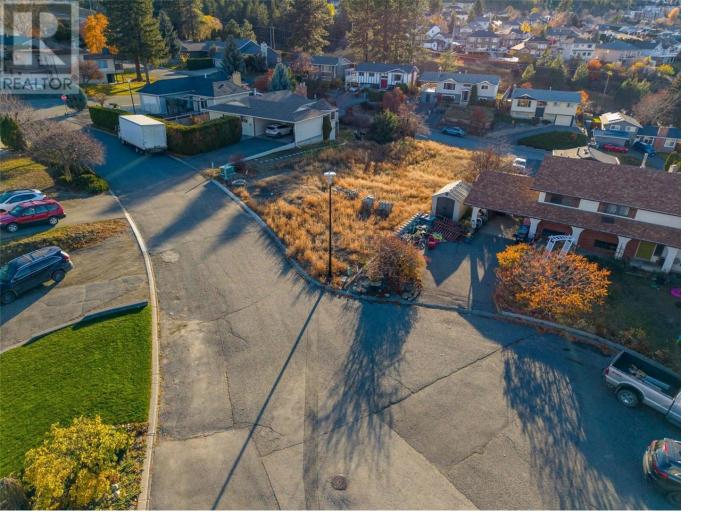

## 1916 GLENCOE Place Kamloops British Columbia

\$474,000

Situated within a well-established, family-friendly neighborhood, this 5,195 sq. ft. residential lot in central Sahali offers an excellent opportunity to design and build your dream home. Tucked away in a peaceful cul-de-sac, it boasts a prime location just minutes from two elementary schools, ahigh school, and Thompson Rivers University. The property is zoned R2, ready to bring your vision to life. (id:6769)