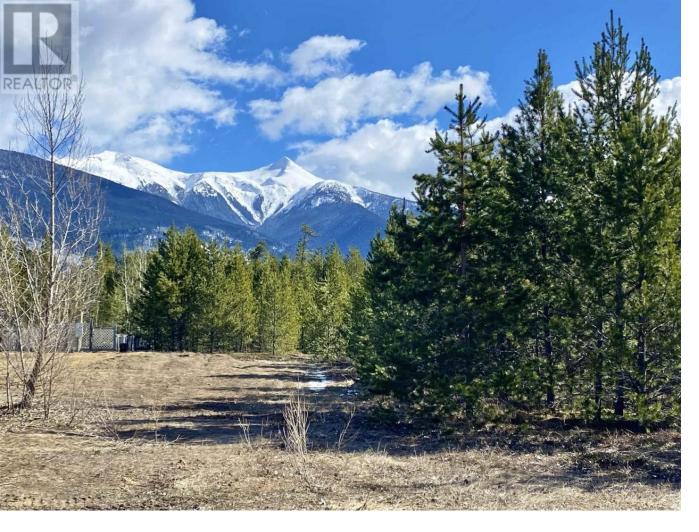

## 1923 CRANBERRY Place Valemount British Columbia

\$139,000

This lot is located in one of the best family friendly neighbourhoods in town! All properties are close to 1/2 an acre in size, so there is a lot of space between homes here. You also have Cranberry Marsh only a 5 minute walk from your doorstep, which is a phenomenal recreational hub in the summer and winter for our community. Whether you use this generous town lot for your family home or use it for a short-term rental accommodation which the zoning allows, it's a win win situation! Views are stunning and the lot is treed making for a gorgeous home setting. Act quick as this lot is an exceptional as there is no building scheme required! (id:6769)