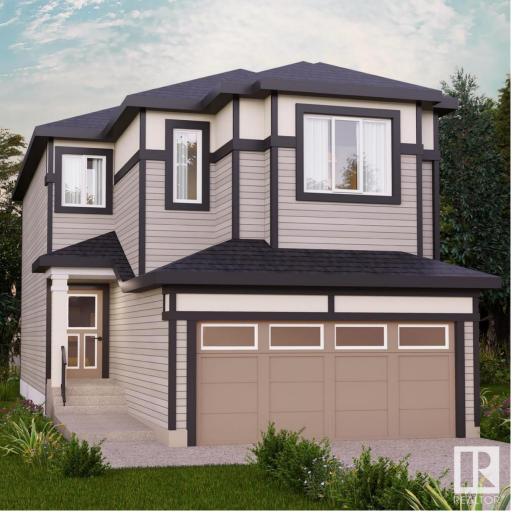

## Edmonton Alberta

\$559,900

Nestled in the picturesque Riverview area of West Edmonton, Verge at Stillwater is a community that seamlessly blends natural features like wetlands, parks, and trails with convenient amenities such as schools, recreation facilities, and shopping. This single-family home, The Otis-24' is built with your growing family in mind. It features 3 bedrooms, 2.5 bathrooms and an expansive walk-in closet in the primary bedroom. Enjoy extra living space on the main floor with the laundry room on the second floor. The 9' ceilings on the main floor, (w/ an 18' open to below concept in the living room), and quartz countertops throughout blends style and functionality for your family to build endless memories. \*\*PLEASE NOTE\*\* PICTURES ARE OF SIMILAR HOME; ACTUAL HOME, PLANS, FIXTURES, AND FINISHES MAY VARY AND ARE SUBJECT TO AVAILABILITY/CHANGES WITHOUT NOTICE. (id:6769)