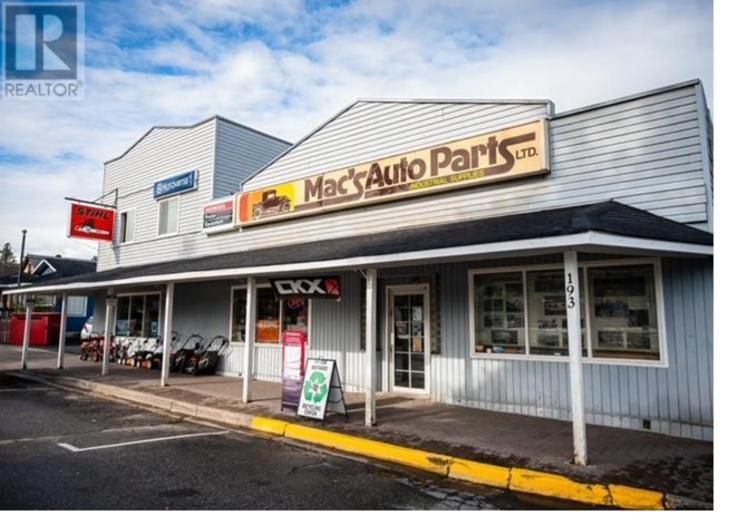

## 193/199 Vermilion Avenue Princeton British Columbia

Well established parts and equipment repair business operating for over 50 years, located in the heart of Princeton, B.C. 7200 square foot building offers a wide selection of quality auto parts, heavy-duty parts, and outdoor supplies. Specialized services including small engine repair and maintenance, hydraulic hose assembly and repair, as well as chain sharpening services. Repair shop specializes in lawn and garden power equipment, servicing both 2-stroke and 4-stroke engines. Warranted supplier/dealer for Honda, STIHL, HUSQVARNA, and Briggs & Stratton. Financial Information available upon signed NDA. (id:6769) Listing Presented By: