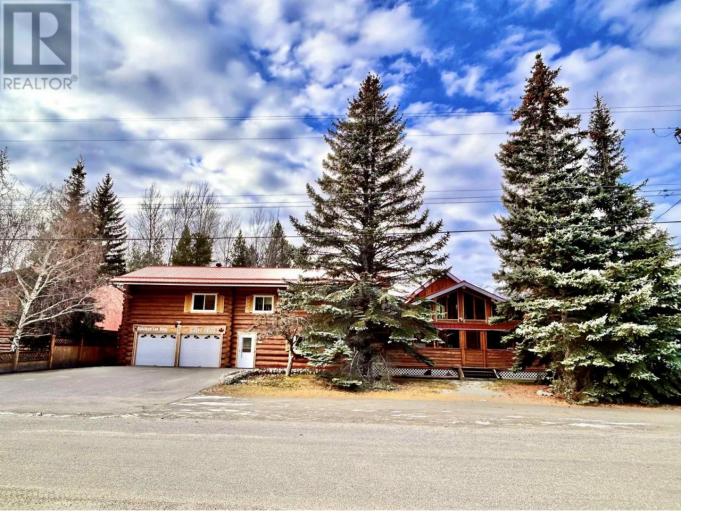

## 1940 CRANBERRY Place Valemount British Columbia

\$999,000

Welcome to a one of a kind masterpiece nestled in the heart of the picturesque town of Valemount. This extraordinary 5 bdrm,6 bthrm property is divided into 2 separate dwellings, has over 3350sqft of living space and is on a spacious 1/2 acre lot. Prepare to be captivated as this home was custom built by the most talented local tradesmen adding unique character throughout. Some of the many features include radiant infloor heating 3 woodstoves, double attached garage, sundecks/balconies, a sauna and pristine mountain views for days. Options are limitless with this turnkey, spectacular mountain retreat that has produced significant income from airbnb. Currently the fully furnished home is vacant on both sides and is ready for immediate possession for business or for personal use! (id:6769)