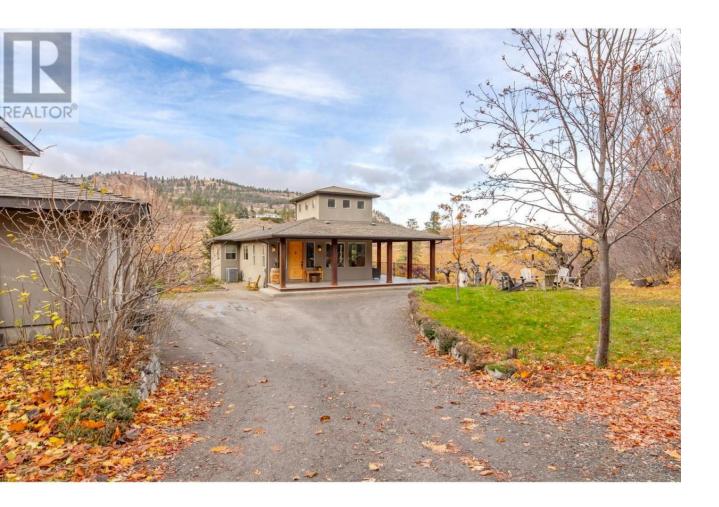

## 19560 Matsu Drive Summerland British Columbia

\$1,890,000

Stunning, custom built lake & vineyard view home on a rare to find 1.21 acre parcel of land! Ideally located a mere 3 min drive to town while offering a coveted rural lifestyle, this 3 bd + den, 3.5 bth walkout rancher has been thoughtfully built to capture the surrounding picturesque landscape. On the main level of this quality built home, you'll find an ample sized primary bdrm w/4 pc ensuite & view deck, a craftsman quality kitchen w/large sit up island & pantry, open concept living room w/cozy wood FP, unique turret feature above dining room area adding extra natural light & sliding doors off both the dining & living room to a massive covered entertaining deck with endless views! Being located on the infamous bottleneck drive, the basement presents some exciting potential opportunities for extended stays or BNB with both bdrms having their own ensuites & sliding doors to outside patio space. This level also offers a good sized recreation room w/wood stove for ambience & a wet bar that's perfect for morning coffee. Outside this breathtaking property you'll find numerous old growth cherry trees, beautiful stonework landscaping, a tranquil sitting area w/fire pit for those long evening chats and a garden area for fresh veggies & flowers. Plenty of room for vehicles, RVs & ATVs with detached garage (complete with side workshop area & convenient 3pc bth), long driveway & additional allotted parking area by entryway. Come view today! Contingent. (id:6769)