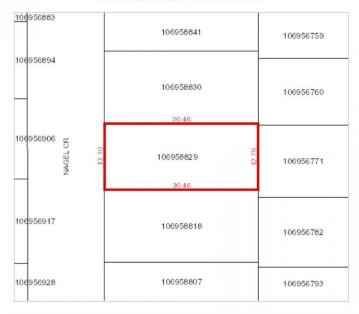

## Surface Parcel Number: 106958829

REQUEST DATE: Mon Apr 29 12:22:14 GMT-06:00 2024

Owner Name(s): SAGEN MORTGAGE INSURANCE COMPANY CANADA/ COMPAGNIE D'ASSURANCE D'HYPOTHEQUE

 Municipality:
 CITY OF REGINA
 Area:
 0.04 hectares (0.1 acres)

 Title Number(s):
 157355107
 Converted Title Number:
 92R59994

 Parcel Class:
 Parcel (Generic)
 Ownership Share:
 1:1

Land Description: Lot 20-Blk/Par 17-Plan 72R20896 Ext 0

Source Quarter Section: SE-28-17-19-2 Commodity/Unit: Not Applicable

DISCLAIMER: THIS IS NOT A PLAN OF SURVEY It is a consolidation of plans to assist in identifying the location, size and shape of a parcel in relation to other parcels. Parcel boundaries an