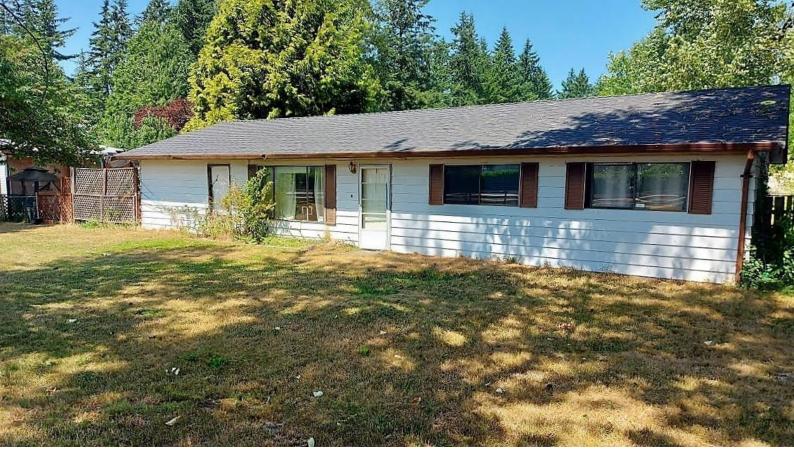

## 19675 16 Langley British Columbia

\$3,850,000

BUILD, BUILD! 2.4 ACRES, OVER 100,000 sq.ft. HUGE FRONTAGE, POTENTIAL TO BUILD ON THIS SOUTH FACING PROPERTY. VARIOUS OUTBUILDINGS AND WORKSHOP ON THE PROPERTY ARE ALL POWERED AND READY FOR USE. CLOSE TO LANGLEY AND WHITE ROCK, WITH EASY ACCESS TO THE BORDER. THE MAIN HOUSE IS A PARTIALLY RENOVATED STANDARD 3-BDRM RANCHER, WITH FENCED YARD AND PATIO. THE CARPORT WAS CONVERTED INTO AN APPROXIMATELY 250 sq.ft. INLAW SUITE WITH ITS OWN LAUNDRY INCLUDED. RENT THE MAIN HOUSE - AND RENT THE GRANNY SUITE - WHILE YOU ARE GETTING READY TO BUILD. (id:6769)