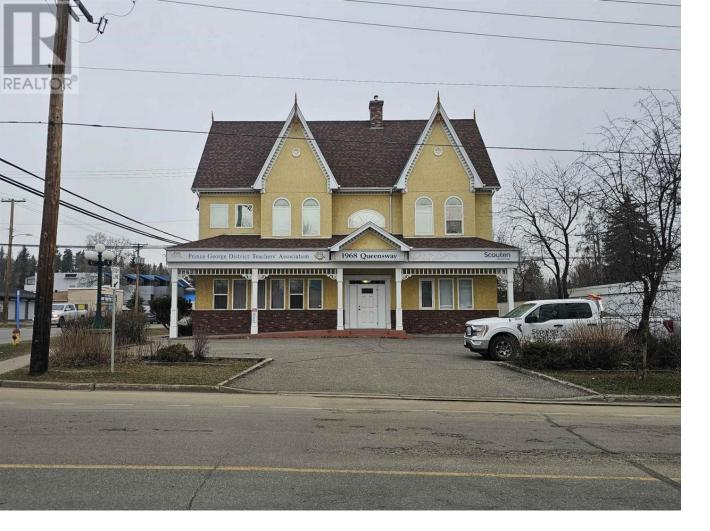

## 1968 QUEENSWAY Street Prince George British Columbia

Very nice office space located on the second floor of the PG District Teachers Assn building at the corner of Queensway and 20th Ave. Very bright space with lots of windows, additional storage and boardroom space also available in the basement. Good street parking as well as up to 6 parking stalls available. Base lease works out to \$2464 per month and common area costs work out to \$1493.33 per month. Parking stalls \$50 per month. \* PREC - Personal Real Estate Corporation (id:6769)