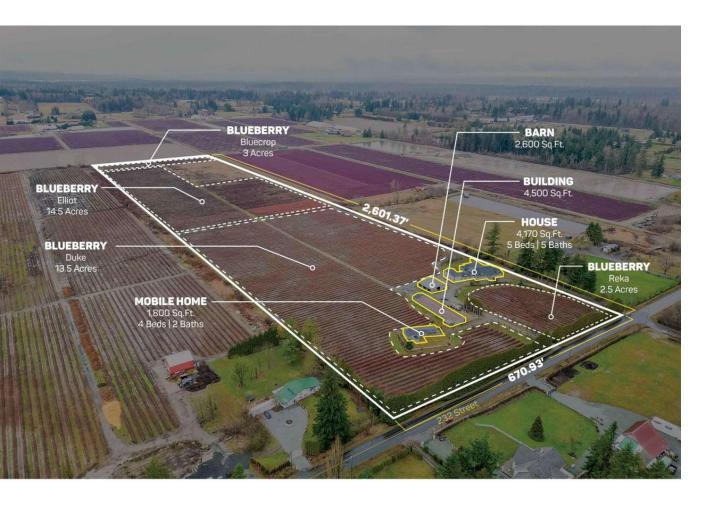

## 1975 232 Langley British Columbia

\$5,500,000

40 ACRE BLUEBERRY FARM WITH 2 HOMES. Main home is 4.170 SQ/FT with 5 Bedrooms, 5 Bathrooms, Media Room, and Wet Bar. Home was completely renovated in 2021 with a large covered patio, attached 3 car garage and a large garage for a RV with 14' door height. Mobile Home 1,800 SQ/FT with 2 kitchens, 4 Bedrooms and 2 Bathrooms. There is a 2,600 SQ/FT Barn and a large 4,500 SQ/FT Office Building. Currently planted in Blueberry 3 Acres of Bluecrop, 14.5 Acres of Elliot, 13.5 Acres of Duke and 2.5 Acres of Reka. Easy access to Fraser Highway, Highway #1 and USA Border. (id:6769)