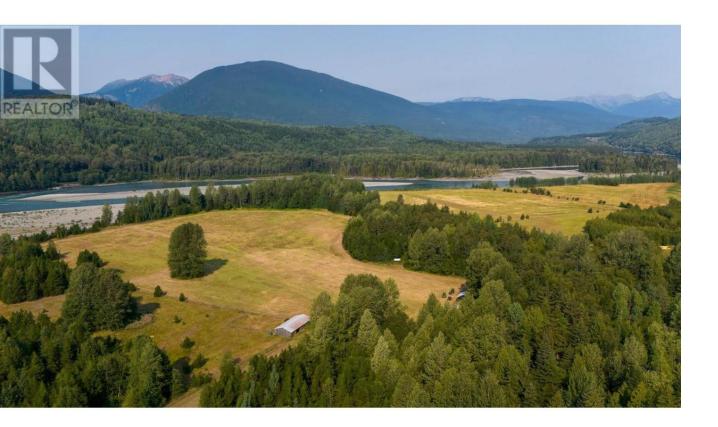

## 19829 HIGHWAY 16 Terrace British Columbia

3/4 of a mile of riverfront, 85 acres of dense forest. You won't find a property as stunning as this one, and only 40 minutes from Terrace. Mountains surround this peaceful retreat and the Skeena River, which offers worldclass salmon fishing, is only steps away. Off-grid, rustic cabin, solidly built, offers 2 bedrooms and a openconcept main living area heated by a wood stove. The lighting source is propane lanterns. Several outbuildings include: a large woodshed, oversized carport (22'x22'), multi-bay barn, greenhouse and fuel shed, complete with breathtaking property! (id:6769)