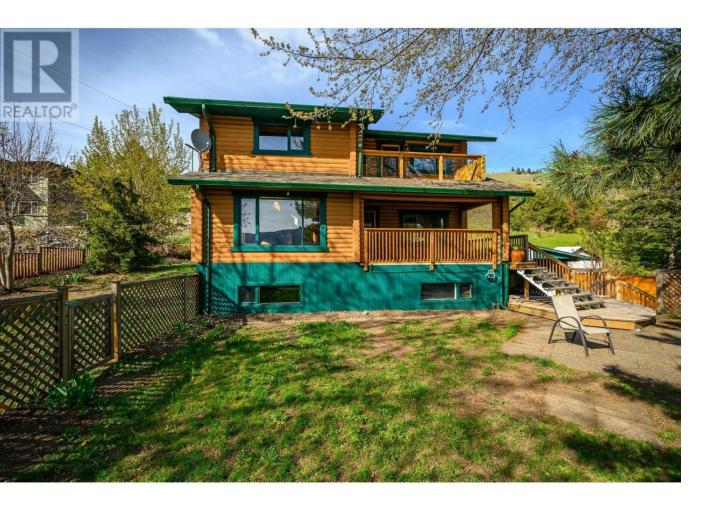

## 199 Scenic Drive Coldstream British Columbia

Experience beautiful scenery in the highly desirable Coldstream Valley Estates! This lovely log home features impressive vaulted ceilings, creating an inviting and spacious atmosphere. Perfect for accommodating the entire family, the property features a convenient and accessible 1-bedroom in-law suite on the entry level (no steps!). Additionally, the main home offers 3 bedrooms, ensuring ample space for everyone. Situated on a generous .64-acre lot, there is plenty of room for your creative ventures, whether it be raising chickens, cultivating gardens, or enjoying cozy evenings around a fire pit. Let your imagination run wild in this beautiful setting! School catchment is highly rated Coldstream Elementary and Kal Secondary. Assessed at \$814k! Don't miss the virtual tour! (id:6769)