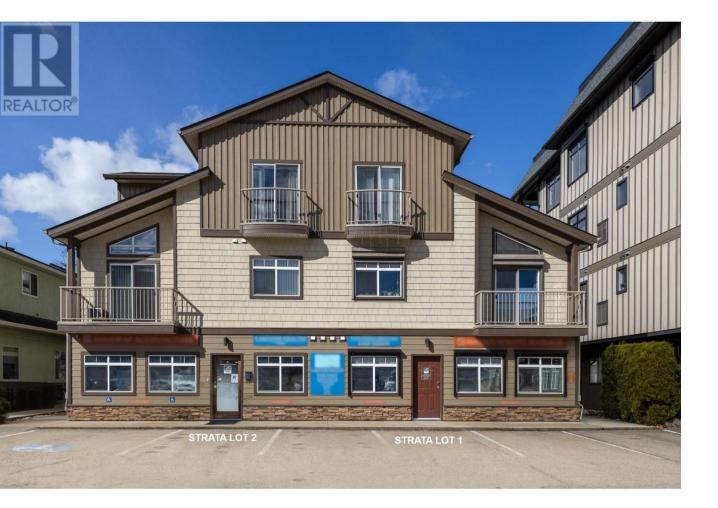

## 140 Harbourfront Drive 2 Salmon Arm British Columbia

\$429,000

Prime Commercial Strata Unit in Salmon Arm - Waterfront Proximity & Ample Parking! Seize this incredible opportunity to own a versatile commercial strata unit in the heart of Salmon Arm! Located just steps from the waterfront, this property offers high visibility, easy accessibility, and ample on-site parking. Currently operating as a healthcare clinic, this space is well-suited for a variety of professional, retail, or service-based businesses. Featuring a bright, well-maintained interior, this unit provides a welcoming atmosphere for clients and customers alike. Originally designed as two separate live/work studios that could be purchased together or independently the space offers flexibility for all types of business needs. Whether you're an investor or a business owner looking for the perfect location, this prime spot offers strong growth potential in one of BC's most scenic and vibrant communities. (id:6769)