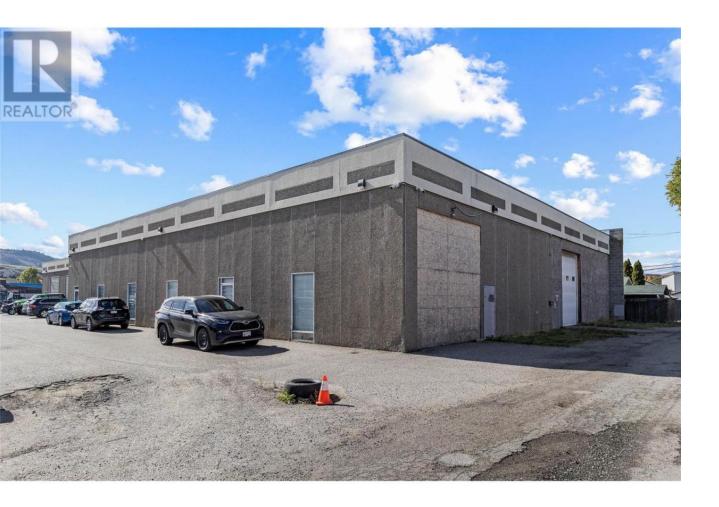

## 4223 25A Avenue 2 Vernon British Columbia

4223 25A Avenue presents the opportunity to lease units 2 and 3 in a multi-tenanted building sitting on a 25,544 SF lot. Unit 2 offers 4,250 SF while unit 3 offers 2,795 SF with the option to lease the units together or individually. Both units have grade-level loading doors, 16' clear ceiling height, newly restored warehouse space and a recently upgraded power supply to 600v 800 amp 3 phase power (new pad mount and step-down transformers in each unit). (id:6769)